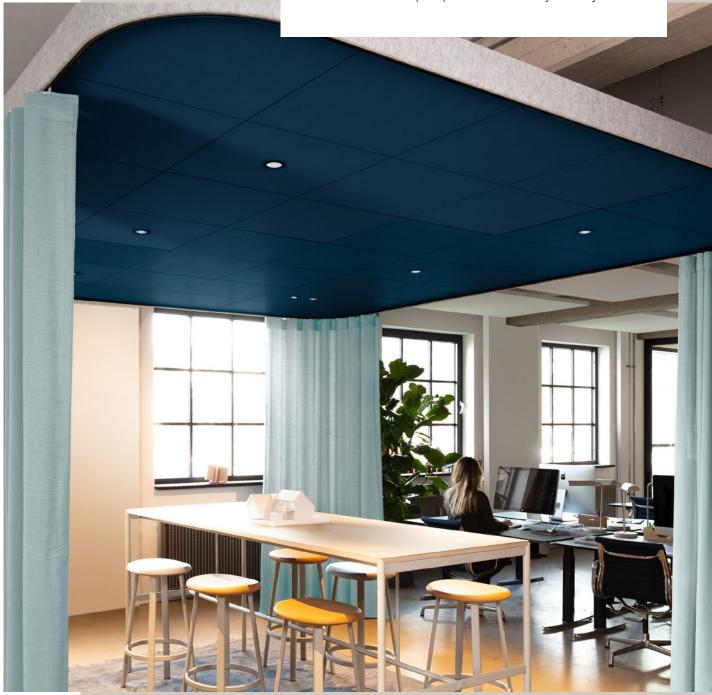

Rockfon Hu

Sounds Beautiful

Dimension 4800 x 4800mm Frame Light grey melange Tile Rockfon Color-all<sup>®</sup> in Eucalyptus, Sage and Space

Innovate with acoustically optimised areas that add a beautiful design element and a practical function to your interiors. Hub comes in a choice of designer colours from biophilic greens to deep blue, cool grey or crisp white and complement any existing acoustic solution perfectly. Plus you can add a felt cover to the frame, as well as lighting and curtains of your choice – from translucent to acoustic fabrics – creating fluid designs that connect areas and rebalance open plan with intimacy and style.