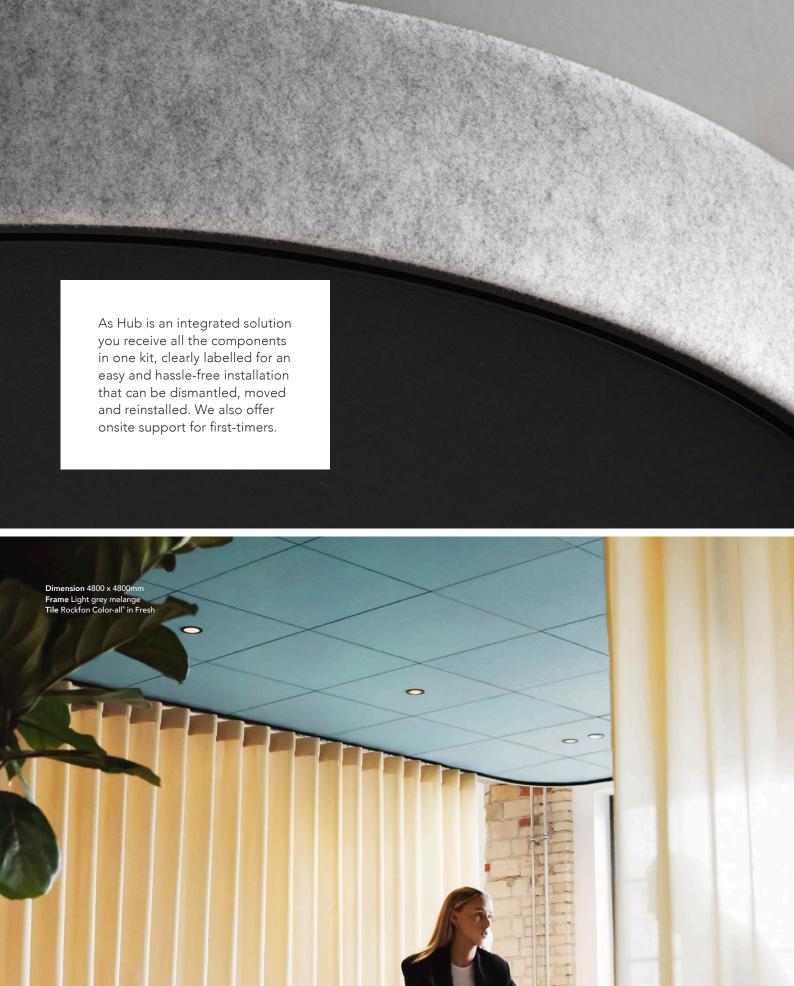

Dimension 4800 x 4800mm

Frame Light grey melange
Tile Rockfon Color-all\* in Storm