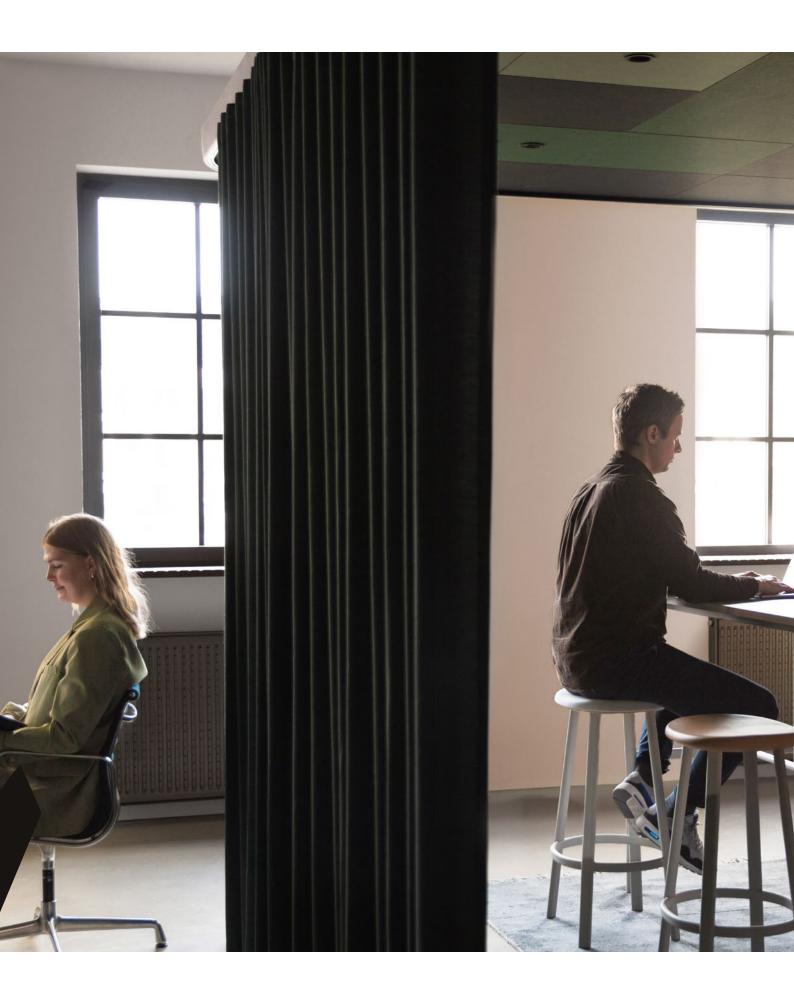

Rockfon Hu

Sounds Beautiful

Dimension 4800 x 4800mm Frame Light grey melange Tile Rockfon Color-all<sup>®</sup> in Eucalyptus, Sage and Space

Innovate with acoustically optimised areas that add a beautiful design element and a practical function to your interiors. Hub comes in a choice of designer colours from biophilic greens to deep blue, cool grey or crisp white and complement any existing acoustic solution perfectly. Plus you can add a felt cover to the frame, as well as lighting and curtains of your choice – from translucent to acoustic fabrics – creating fluid designs that connect areas and rebalance open plan with intimacy and style.