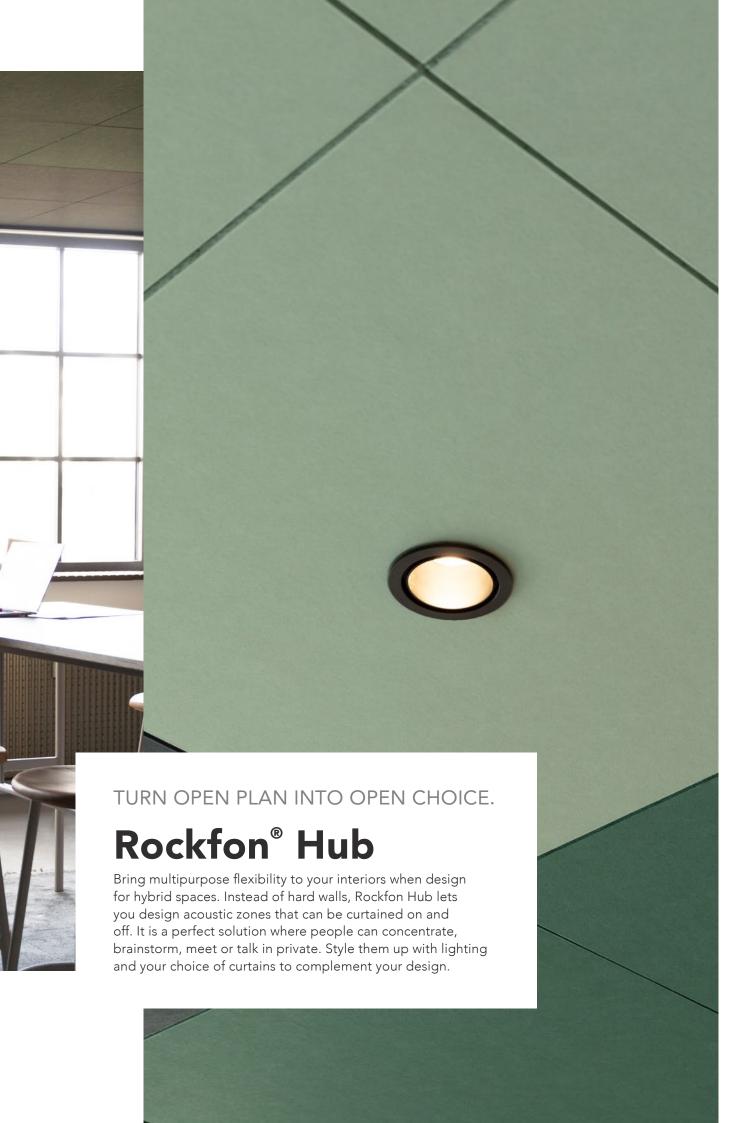

Rockfon Hu

Sounds Beautiful

Dimension 4800 x 4800mm Frame Light grey melange Tile Rockfon Color-all<sup>®</sup> in Eucalyptus, Sage and Space

Innovate with acoustically optimised areas that add a beautiful design element and a practical function to your interiors. Hub comes in a choice of designer colours from biophilic greens to deep blue, cool grey or crisp white and complement any existing acoustic solution perfectly. Plus you can add a felt cover to the frame, as well as lighting and curtains of your choice – from translucent to acoustic fabrics – creating fluid designs that connect areas and rebalance open plan with intimacy and style.